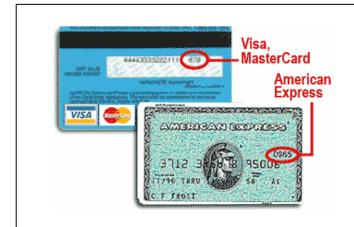

Include the CVV on the bottom line of the previous page. Without this number we cannot complete your order. Thank you.